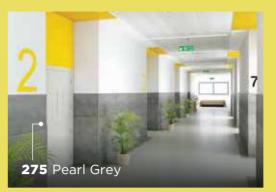

**257** Olive

HOSPITAL CORRIDORS

# THE SPACES

Even the toughest walls in high-traffic areas need protection. For those walls, this protection system comes as a shield against the accidental bruising, breakage, and scratching. On top of that, the system comes with Anti-Bacterial & Anti-Virus properties that are an added benefit for hospitals and schools where the environment demands ultra clean interiors. This easy-to-install wall protection system is thus, the need of the hour.