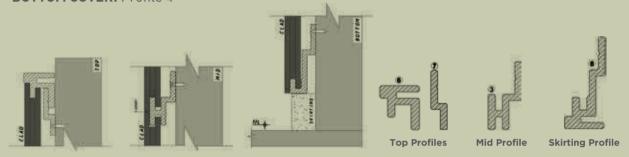

# **BETA WITH SKIRTING PROFILE**

BETA is an internal cladding system which ensures the protection of wall along with cleanliness, maintaining hygiene, safety, and giving seamless look of the wall. This system specializes in providing closing detail of the bottom giving minimalistic metal skirting look to the same through profile 8.

Fixing System Details- TOP COVER: Profile 6 + profile 7 | MID JUNCTION: Profile 3 BOTTOM COVER: Profile 8

Before installing, fix a self adhesive aluminum foil of thickness (50-80 micron) that acts as a moisture barrier.