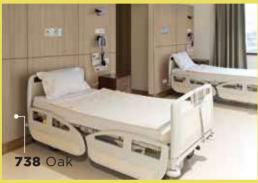

# WOODS

**719** Mangfall Beech

**738** Oak

**5049** Red Oak

**5076** Primeval Oak

**5003** Phillipine Teak

**5004** Lorraine Walnut

**5331** Midnight Acacia