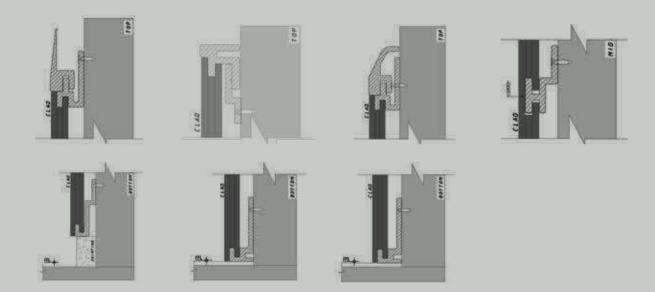

# ALPHA WITHOUT SKIRTING PROFILE

ALPHA is an internal cladding system which ensures the protection of wall along with cleanliness, maintaining hygiene, safety, and giving seamless look to the wall. The specially designed top cover profile 1 is used to merge the cladding with the existing wall above and also to close the gap between them providing flushing detail between the two materials. This system is designed primarily for dry walls. The two bottom profiles 4 & 5 are designed for giving complete floor/wall corner connection detail and also providing closed bottom detail respectively.

Fixing System Details- Top Cover: Profile 1 + Profile 2 | Mid Junction: Profile 3

Bottom Cover 1: Profile 4 | Bottom Cover 2: Profile 5

Before installing, fix a self adhesive aluminum foil of thickness (50-80 micron) that acts as a moisture barrier.

# BETA WITHOUT SKIRTING PROFILE

BETA is an internal cladding system which ensures the protection of wall along with cleanliness, maintaining hygiene, safety, and giving seamless look of the wall. The specially curated top cover profile 6 is used to close the top open end of the cladding system and also holds the top panel providing maximum strength to the paneling system. Primarily it is suggested for Internal & External corners .The bottom profiles 4 is designed such that it can accommodate the open ends of the flexible flooring materials.

Fixing System Details- TOP COVER: Profile 6 + profile 7 | MID JUNCTION: Profile 3 BOTTOM COVER: Profile 4

Before installing, fix a self adhesive aluminum foil of thickness (50-80 micron) that acts as a moisture barrier.

# **BETA WITH SKIRTING PROFILE**

BETA is an internal cladding system which ensures the protection of wall along with cleanliness, maintaining hygiene, safety, and giving seamless look of the wall. This system specializes in providing closing detail of the bottom giving minimalistic metal skirting look to the same through profile 8.

Fixing System Details- TOP COVER: Profile 6 + profile 7 | MID JUNCTION: Profile 3 BOTTOM COVER: Profile 8

Before installing, fix a self adhesive aluminum foil of thickness (50-80 micron) that acts as a moisture barrier.

# ZIGMA WITHOUT SKIRTING PROFILE

ZIGMA is an internal cladding system which is exclusively designed for covering wall between the doors & windows. The top cover profile 9 provides curvaceous detail at the ends giving maximum hold and takes care of alignment of the system. It can also be given on three or even four sides of the wall making it ideal for the same. This system focuses on the protection of wall along with cleanliness, maintaining hygiene and giving seamless look to the same.

Fixing System Details- Top Cover: Profile 9 + Profile 2 | Mid Junction: Profile 3

Bottom Cover 1: Profile 4 | Bottom Cover 2: Profile 5

Before installing, fix a self adhesive aluminum foil of thickness (50-80 micron) that acts as a moisture barrier.