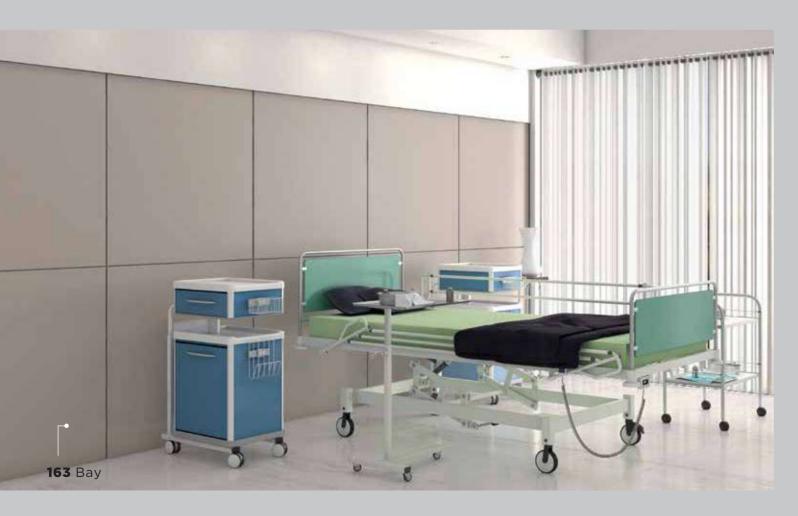

nd Anti-fungal to keep you safe from all four sides.



**Water-Resistant** 



**Anti-Virus** 



**Easy Installation** 



**Scratch Resistant** 



Easy to Clean/ Low Maintenance



**Solvent Resistant** 



**10 Years Warranty** 



**Abrasion Resistant** 



**Impact Resistant** 



# **SYSTEMS DESIGNED TO SUIT ALL YOUR REQUIREMENTS**

No matter what your requirement is, we have a wall defence system for all your needs. Greenlam Interior Grade Compact Laminates come with 3 unique systems that can be used in any application space and style that you like.







These are designed to protect different areas of your wall

ALPHA / BETA / ZIGMA







# **SYSTEMS OF SUPPORT**

Greenlam Interior Grade Compact Laminates offer 3 different systems to protect different areas of the walls.







# **INSTALLATION POSSIBILITES**

# ALPHA WITHOUT SKIRTING PROFILE

ALPHA is an internal cladding system which ensures the protection of wall along with cleanliness, maintaining hygiene, safety, and giving seamless look to the wall. The specially designed top cover profile 1 is used to merge the cladding with the existing wall above and also to close the gap between them providing flushing detail between the two materials. This system is designed primarily for dry walls. The two bottom profiles 4 & 5 are designed for giving complete floor/wall corner connection detail and also providing closed bottom detail respectively.

Fixing System Details- Top Cover: Profile 1 + Profile 2 | Mid Junction: Profile 3

Bottom Cover 1: Profile 4 | Bottom Cover 2: Profile 5



Before installing, fix a self