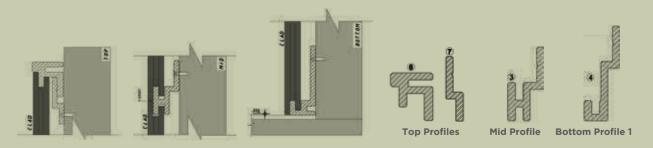

# ALPHA WITHOUT SKIRTING PROFILE

ALPHA is an internal cladding system which ensures the protection of wall along with cleanliness, maintaining hygiene, safety, and giving seamless look to the wall. The specially designed top cover profile 1 is used to merge the cladding with the existing wall above and also to close the gap between them providing flushing detail between the two materials. This system is designed primarily for dry walls. The two bottom profiles 4 & 5 are designed for giving complete floor/wall corner connection detail and also providing closed bottom detail respectively.

Fixing System Details- Top Cover: Profile 1 + Profile 2 | Mid Junction: Profile 3

Bottom Cover 1: Profile 4 | Bottom Cover 2: Profile 5

Before installing, fix a self adhesive aluminum foil of thickness (50-80 micron) that acts as a moisture barrier.

# **PROFILE TYPES**

MID PROFILE (PROFILE-3) is an extrusion which is used as an intermediate connector between the panels of all 3 cladding systems horizontally and vertically as well. The normal width of panels in all the systems is of size 610mm (W) x 915mm (H). Whenever height of the panels exceeds 600mm, then profile Z is used to strengthen the system.