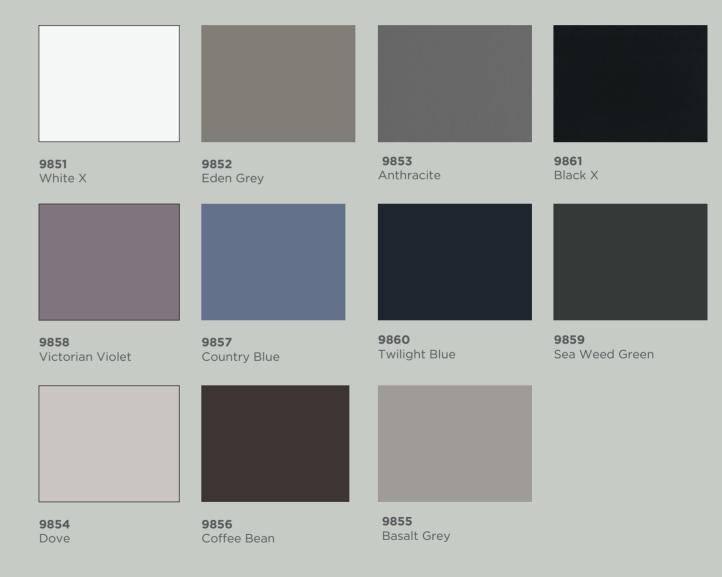

the wall making it ideal for the same. This system focuses on the protection of wall along with cleanliness, maintaining hygiene and giving seamless look to the same.

Fixing System Details- Top Cover: Profile 9 + Profile 2 | Mid Junction: Profile 3

Bottom Cover 1: Profile 4 | Bottom Cover 2: Profile 5



Before installing, fix a self adhesive aluminum foil of thickness (50-80 micron) that acts as a moisture barrier.

# **PROFILE TYPES**



MID PROFILE (PROFILE-3) is an extrusion which is used as an intermediate connector between the panels of all 3 cladding systems horizontally and vertically as well. The normal width of panels in all the systems is of size 610mm (W) x 915mm (H). Whenever height of the panels exceeds 600mm, then profile Z is used to strengthen the system.



# **AFX**





**695** Baverian Beech



**711** Siam Teak



**5006** Thansau Maple



**5018** Brooks Walnut

# WOODS



**719** Mangfall Beech



**738** Oak



**5049** Red Oak



**5076** Primeval Oak



**5003** Phillipine Teak



**5004** Lorraine Walnut



**5331** Midnight Acacia



**5338**Steamed Beech



5353 Rosenheim Elm



5416 Glacier Oak



101

White

107 Wool



111

121 Designer White lvory



124 Mysore Ivory



5427 Refresh Oak



9610 Pure Ash

# **COLOURS**



132 Cyclone



133 Moon Stone



141 Beige



Hot Pink

163

Bay

161



9611 Innate Ash



173 Barbie Pink



181 Chocolate



201 Maroon



204 Red Dynasty



207 Divine Yellow





5566 Clear Mesh Meta Silver



# **PATTERNS**



5568 Smoky Mesh

923



5574 Statuario



5575 Black Marmor

ALL WOODS AND PATTERNS - AVA