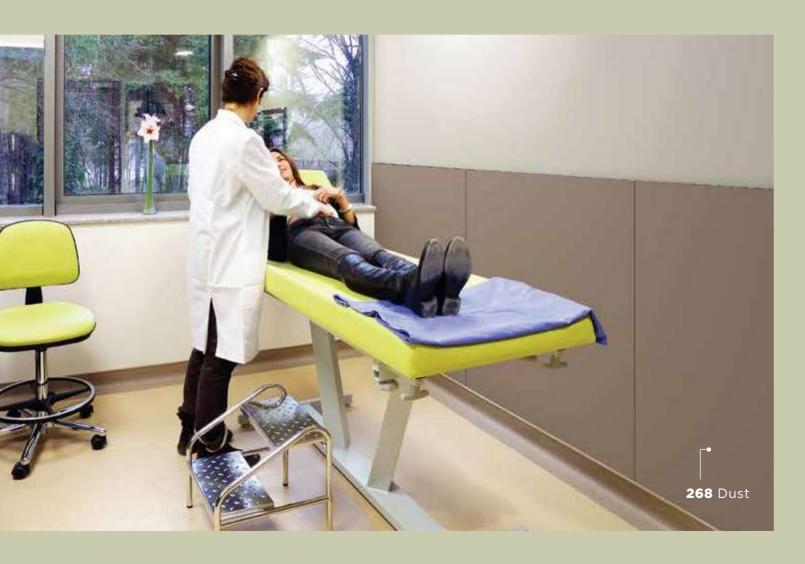

# PROTECTION FOR WALLS

The Greenlam Interior Cladding System offers revolutionary cladding solutions for interior surfacing panels that are designed to withstand harsh conditions with as little maintenance as possible. Greenlam Interior Cladding System has seen immense success in application for areas like Healthcare, Shopping Malls, Airports, Educational Institutions, Commercial Spaces, Metro Stations, Railway Stations, and Hospitality Industry – and the secret lies in the unmatched technology that manufactures Greenlam Clads. They are designed to be fade-resistant, abrasion-resistant, anti-bacterial, weather-proof, and fire-resistant with high impact strength.

# THE SPACES

Even the toughest walls in high-traffic areas need protection. For those walls, this protection system comes as a shield against the accidental bruising, breakage, and scratching. On top of that, the system comes with Anti-Bacterial & Anti-Virus properties that are an added benefit for hospitals and schools where the environment demands ultra clean interiors. This easy-to-install wall protection system is thus, the need of the hour.