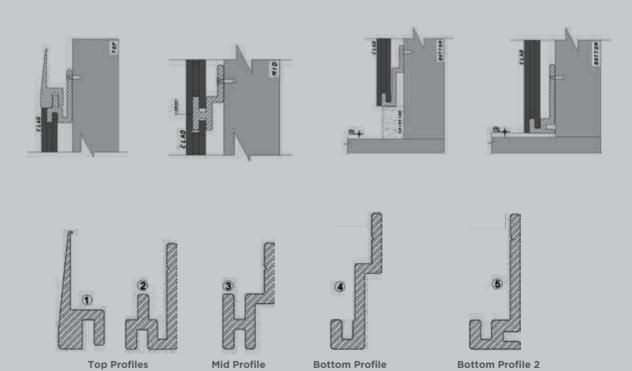

# ALPHA WITHOUT SKIRTING PROFILE

ALPHA is an internal cladding system which ensures the protection of wall along with cleanliness, maintaining hygiene, safety, and giving seamless look to the wall. The specially designed top cover profile 1 is used to merge the cladding with the existing wall above and also to close the gap between them providing flushing detail between the two materials. This system is designed primarily for dry walls. The two bottom profiles 4 & 5 are designed for giving complete floor/wall corner connection detail and also providing closed bottom detail respectively.

Fixing System Details- Top Cover: Profile 1 + Profile 2 | Mid Junction: Profile 3

Bottom Cover 1: Profile 4 | Bottom Cover 2: Profile 5

Before installing, fix a self adhesive aluminum foil of thickness (50-80 micron) that acts as a moisture barrier.

# **PROFILE TYPES**

MID PROFILE (PROFILE-3) is an extrusion which is used as an intermediate connector between the panels of all 3 cladding systems horizontally and vertically as well. The normal width of panels in all the systems is of size 610mm (W) x 915mm (H). Whenever height of the panels exceeds 600mm, then profile Z is used to strengthen the system.