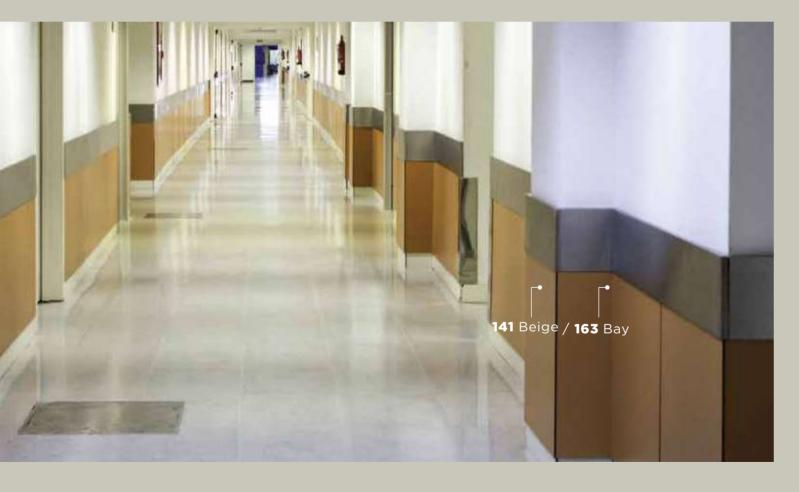

**257** Olive

HOSPITAL CORRIDORS

# THE SPACES

Even the toughest walls in high-traffic areas need protection. For those walls, this protection system comes as a shield against the accidental bruising, breakage, and scratching. On top of that, the system comes with Anti-Bacterial & Anti-Virus properties that are an added benefit for hospitals and schools where the environment demands ultra clean interiors. This easy-to-install wall protection system is thus, the need of the hour.

# **COLOURS**

132 Cyclone

133 Moon Stone

141 Beige

Hot Pink

163

Bay

161