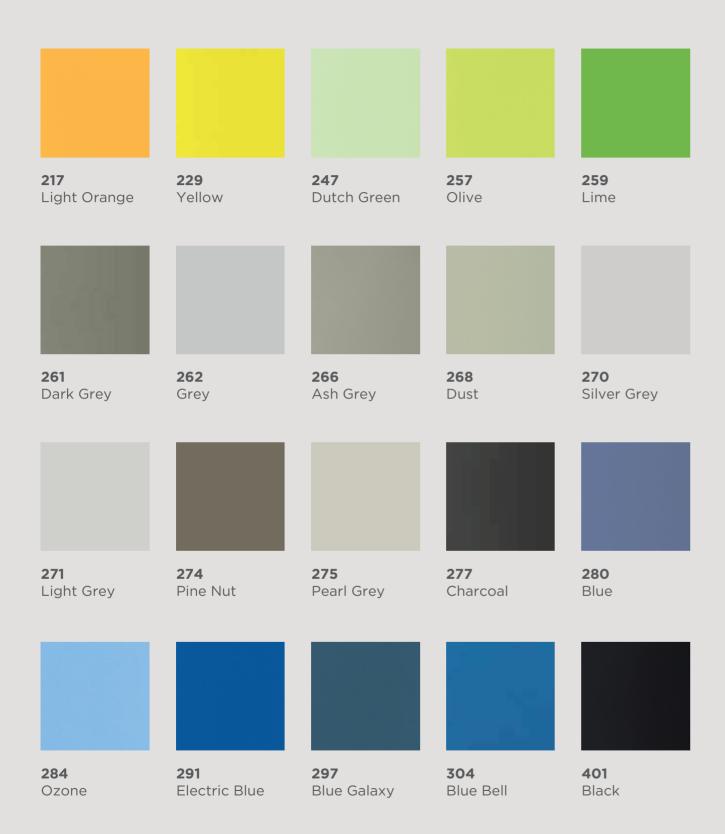

# **AFX**

**695** Baverian Beech

**711** Siam Teak

**5006** Thansau Maple

**5018** Brooks Walnut

# WOODS

**719** Mangfall Beech

**738** Oak

**5049** Red Oak

**5076** Primeval Oak

**5003** Phillipine Teak

**5004** Lorraine Walnut

**5331** Midnight Acacia

**5338**Steamed Beech

5353 Rosenheim Elm

5416 Glacier Oak

101

White

107 Wool

111

121 Designer White lvory

124 Mysore Ivory

5427 Refresh Oak

9610 Pure Ash

# **COLOURS**

132 Cyclone

133 Moon Stone

141 Beige

Hot Pink

163

Bay

161

9611 Innate Ash

173 Barbie Pink

181 Chocolate

201 Maroon

204 Red Dynasty

207 Divine Yellow

5566 Clear Mesh Meta Silver

# **PATTERNS**

5568 Smoky Mesh

923

5574 Statuario

5575 Black Marmor

ALL WOODS AND PATTERNS - AVAILABLE IN SUEDE / GLOSS / VRB & SATIN