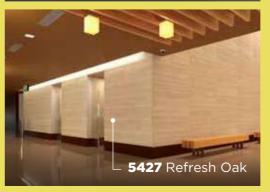

systems a sheer winner against every possible challenge.

Along with that, they come with an assurance of being Anti-virus, Anti-bacterial, and Anti-fungal to keep you safe from all four sides.



**Water-Resistant** 



**Anti-Virus** 



**Easy Installation** 



**Scratch Resistant** 



Easy to Clean/ Low Maintenance



**Solvent Resistant** 



**10 Years Warranty** 



**Abrasion Resistant** 



**Impact Resistant** 



# **SYSTEMS DESIGNED TO SUIT ALL YOUR REQUIREMENTS**

No matter what your requirement is, we have a wall defence system for all your needs. Greenlam Interior Grade Compact Laminates come with 3 unique systems that can be used in any application space and style that you like.







These are designed to protect different areas of your wall

ALPHA / BETA / ZIGMA







# **SYSTEMS OF SUPPORT**

Greenlam Interior Grade Compact Laminates offer 3 different systems to protect different areas of the walls.







# **INSTALLATION POSSIBILITES**

# ALPHA WITHOUT SKIRTING PROFILE

ALPHA is an internal cladding system which ensures the protection of wall along with cleanliness, maintaining hygiene, safety, and giving seamless look to the wall. The specially designed top cover profile 1 is used to merge the cladding with the existing wall above and also to close the gap between them providing flushing detail between the two materials. This system is designed primarily for dry walls. The two bottom profiles 4 & 5 are designed for giving complete floor/wall corner connection detail and also providing closed bottom detail respectively.

Fixing System Details- Top