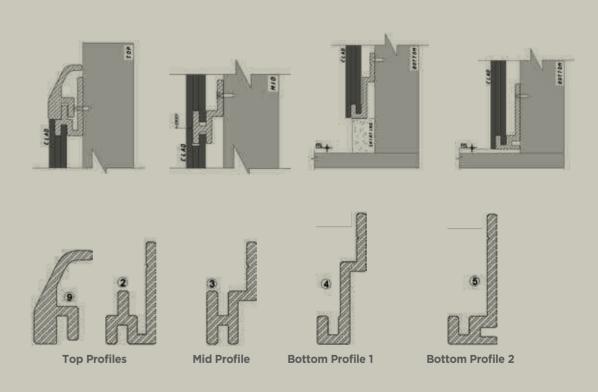

# ALPHA WITHOUT SKIRTING PROFILE

ALPHA is an internal cladding system which ensures the protection of wall along with cleanliness, maintaining hygiene, safety, and giving seamless look to the wall. The specially designed top cover profile 1 is used to merge the cladding with the existing wall above and also to close the gap between them providing flushing detail between the two materials. This system is designed primarily for dry walls. The two bottom profiles 4 & 5 are designed for giving complete floor/wall corner connection detail and also providing closed bottom detail respectively.

Fixing System Details- Top Cover: Profile 1 + Profile 2 | Mid Junction: Profile 3

Bottom Cover 1: Profile 4 | Bottom Cover 2: Profile 5

Before installing, fix a self adhesive aluminum foil of thickness (50-80 micron) that acts as a moisture barrier.

# BETA WITHOUT SKIRTING PROFILE

BETA is an internal cladding system which ensures the protection of wall along with cleanliness, maintaining hygiene, safety, and giving seamless look of the wall. The specially curated top cover profile 6 is used to close the top open end of the cladding system and also holds the top panel providing maximum strength to the paneling system. Primarily it is suggested for Internal & External corners .The bottom profiles 4 is designed such that it can accommodate the open ends of the flexible flooring materials.

Fixing System Details- TOP COVER: Profile 6 + profile 7 | MID JUNCTION: Profile 3 BOTTOM COVER: Profile 4

Before installing, fix a self adhesive aluminum foil of thickness (50-80 micron) that acts as a moisture barrier.

# **BETA WITH SKIRTING PROFILE**

BETA is an internal cladding system which ensures the protection of wall along with cleanliness, maintaining hygiene, safety, and giving seamless look of the wall. This system specializes in providing closing detail of the bottom giving minimalistic metal skirting look to the same through profile 8.

Fixing System Details- TOP COVER: Profile 6 + profile 7 | MID JUNCTION: Profile 3 BOTTOM COVER: Profile 8

Before installing, fix a self adhesive aluminum foil of thickness (50-80 micron) that acts as a moisture barrier.

# ZIGMA WITHOUT SKIRTING PROFILE

ZIGMA is an internal cladding system which is exclusively designed for covering wall between the doors & windows. The top cover profile 9 provides curvaceous detail at the ends giving maximum hold and takes care of alignment of the system. It can also be given on three or even four sides of the wall making it ideal for the same. This system focuses on the protection of wall along with cleanliness, maintaining hygiene and giving seamless look to the same.

Fixing System Details- Top Cover: Profile 9 + Profile 2 | Mid Junction: Profile 3

Bottom Cover 1: Profile 4 | Bottom Cover 2: Profile 5

Before installing, fix a self adhesive aluminum foil of thickness (50-80 micron) that acts as a moisture barrier.

# **PROFILE TYPES**

MID PROFILE (PROFILE-3) is an extrusion which is used as an intermediate connector between the panels of all 3 cladding systems horizontally and vertically as well. The normal width of panels in all the systems is of size 610mm (W) x 915mm (H). Whenever height of the panels exceeds 600mm, then profile Z is used to strengthen the system.