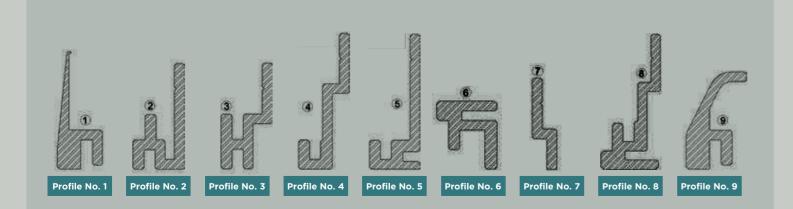

# ALPHA WITHOUT SKIRTING PROFILE

ALPHA is an internal cladding system which ensures the protection of wall along with cleanliness, maintaining hygiene, safety, and giving seamless look to the wall. The specially designed top cover profile 1 is used to merge the cladding with the existing wall above and also to close the gap between them providing flushing detail between the two materials. This system is designed primarily for dry walls. The two bottom profiles 4 & 5 are designed for giving complete floor/wall corner connection detail and also providing closed bottom detail respectively.

Fixing System Details- Top Cover: Profile 1 + Profile 2 | Mid Junction: Profile 3

Bottom Cover 1: Profile 4 | Bottom Cover 2: Profile 5

Before installing, fix a self adhesive aluminum foil of thickness (50-80 micron) that acts as a moisture barrier.

# BETA WITHOUT SKIRTING PROFILE

BETA is an internal cladding system which ensures the protection of wall along with cleanliness, maintaining hygiene, safety, and giving seamless look of the wall. The specially curated top cover profile 6 is used to close the top open end of the cladding system and also holds the top panel providing maximum strength to the paneling system. Primarily it is suggested for Internal & External corners .The bottom profiles 4 is designed such that it can accommodate the open ends of the flexible flooring materials.

Fixing System Details- TOP COVER: Profile 6 + profile 7 | MID JUNCTION: Profile 3 BOTTOM COVER: Profile 4

Before installing, fix a self adhesive aluminum foil of thickness (50-80 micron) that acts as a moisture barrier.

# **BETA WITH SKIRTING PROFILE**

BETA is an internal cladding system which ensures the protection of wall along with cleanliness, maintaining hygiene, safety, and giving seamless look of the wall. This system specializes in providing closing detail of the bottom giving minimalistic metal skirting look to the same through profile 8.

Fixing System Details- TOP COVER: Profile 6 + profile 7 | MID JUNCTION: Profile 3 BOTTOM COVER: Profile 8

Before installing, fix a self adhesive aluminum foil of thickness (50-80 micron) that acts as a moisture barrier.

# ZIGMA WITHOUT SKIRTING PROFILE

ZIGMA is an internal cladding system which is exclusively designed for covering wall between the doors & windows. The top cover profile 9 provides curvaceous detail at the ends giving maximum hold and takes care of alignment of the system. It can also be given on three or even four sides of the wall making it ideal for the same. This system focuses on the protection of wall along with cleanliness, maintaining hygiene and giving seamless look to the same.

Fixing System Details- Top Cover: Profile 9 + Profile 2 | Mid Junction: Profile 3

Bottom Cover 1: Profile 4 | Bottom Cover 2: Profile 5

Before installing, fix a self adhesive aluminum foil of thickness (50-80 micron) that acts as a moisture barrier.

# **PROFILE TYPES**

MID PROFILE (PROFILE-3) is an extrusion which is used as an intermediate connector between the panels of all 3 cladding systems horizontally and vertically as well. The normal width of panels in all the systems is of size 610mm (W) x 915mm (H). Whenever height of the panels exceeds 600mm, then profile Z is used to strengthen the system.