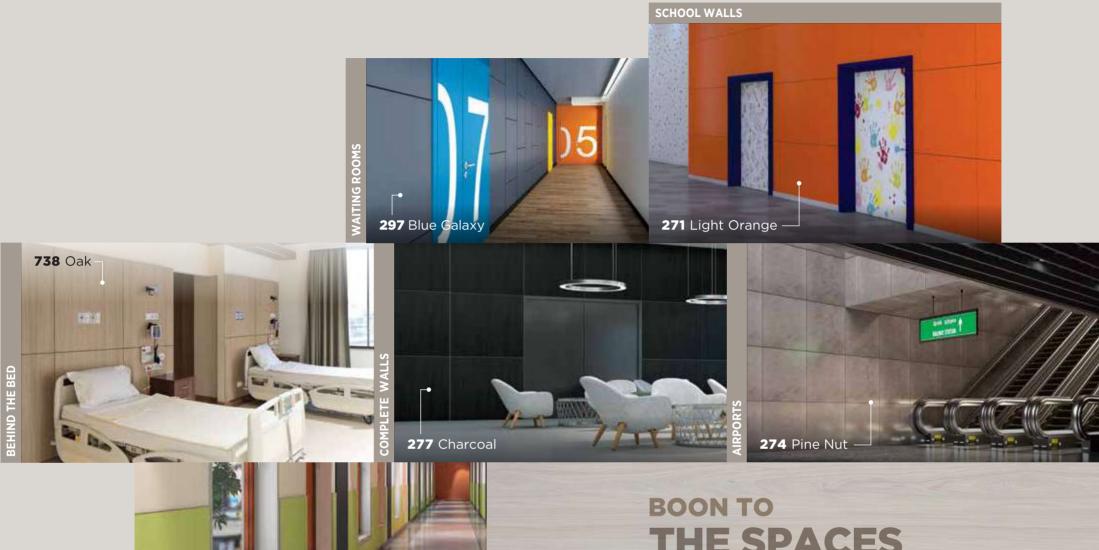

# THE SPACES

Even the toughest walls in high-traffic areas need protection. For those walls, this protection system comes as a shield against the accidental bruising, breakage, and scratching. On top of that, the system comes with Anti-Bacterial & Anti-Virus properties that are an added benefit for hospitals and schools where the environment demands ultra clean interiors. This easy-to-install wall protection system is thus, the need of the hour.

# **AFX**

**695** Baverian Beech

**711** Siam Teak

**5006** Thansau Maple

**5018** Brooks Walnut

# WOODS

**719** Mangfall Beech

**738** Oak

**5049** Red Oak

**5076** Primeval Oak

**5003** Phillipine Teak

**5004** Lorraine Walnut

**5331** Midnight Acacia